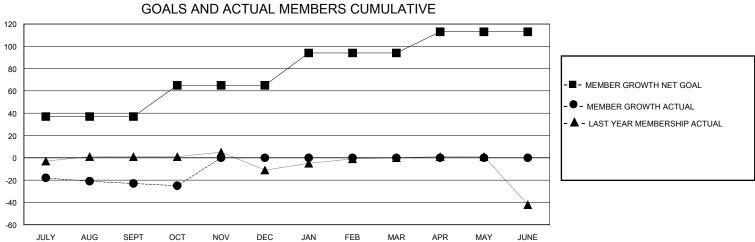

## District 11 A1

GMT: LOCATION MICHIGAN GMT CA

| OIVIT.        |               | LOC         | ,, (11011 1110111071 | • •                   |                         |                         | CIVIT O/ (                                         |  |
|---------------|---------------|-------------|----------------------|-----------------------|-------------------------|-------------------------|----------------------------------------------------|--|
|               | Club          | s           |                      | Members               |                         |                         |                                                    |  |
|               | RESULTS FOR   | R 2023-2024 |                      | RESULTS FOR 2023-2024 |                         |                         |                                                    |  |
| QUARTER       | NEW CLUB GOAL | NEW CLUBS   | DROPPED CLUBS        | QUARTER MEM           | MBER GROWTH NET<br>GOAL | MEMBER GROWTH<br>ACTUAL | DROPPED<br>MEMBERS ACTUAL<br>(including transfers) |  |
| JULY/AUG/SEPT | 0             | 0           | 0                    | JULY/AUG/SEPT         | 37                      | 20                      | 42                                                 |  |
| OCT/NOV/DEC   | 1             | 0           | 0                    | OCT/NOV/DEC           | 28                      | 0                       | 2                                                  |  |
| JAN/FEB/MAR   | 0             | 0           | 0                    | JAN/FEB/MAR           | 29                      | 0                       | 0                                                  |  |
| APR/MAY/JUNE  | 0             | 0           | 0                    | APR/MAY/JUNE          | 19                      | 0                       | 0                                                  |  |