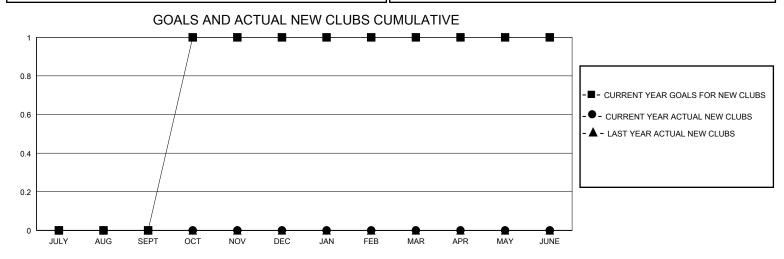

## District 11 A1

GMT: LOCATION MICHIGAN GMT CA

| OIVIT.        |               | LOC         | ,, (11011 1110111071 | • •                   |                         |                         | CIVIT O/ (                                         |  |
|---------------|---------------|-------------|----------------------|-----------------------|-------------------------|-------------------------|----------------------------------------------------|--|
|               | Club          | s           |                      | Members               |                         |                         |                                                    |  |
|               | RESULTS FOR   | R 2023-2024 |                      | RESULTS FOR 2023-2024 |                         |                         |                                                    |  |
| QUARTER       | NEW CLUB GOAL | NEW CLUBS   | DROPPED CLUBS        | QUARTER MEM           | MBER GROWTH NET<br>GOAL | MEMBER GROWTH<br>ACTUAL | DROPPED<br>MEMBERS ACTUAL<br>(including transfers) |  |
| JULY/AUG/SEPT | 0             | 0           | 0                    | JULY/AUG/SEPT         | 37                      | 20                      | 42                                                 |  |
| OCT/NOV/DEC   | 1             | 0           | 0                    | OCT/NOV/DEC           | 28                      | 0                       | 2                                                  |  |
| JAN/FEB/MAR   | 0             | 0           | 0                    | JAN/FEB/MAR           | 29                      | 0                       | 0                                                  |  |
| APR/MAY/JUNE  | 0             | 0           | 0                    | APR/MAY/JUNE          | 19                      | 0                       | 0                                                  |  |